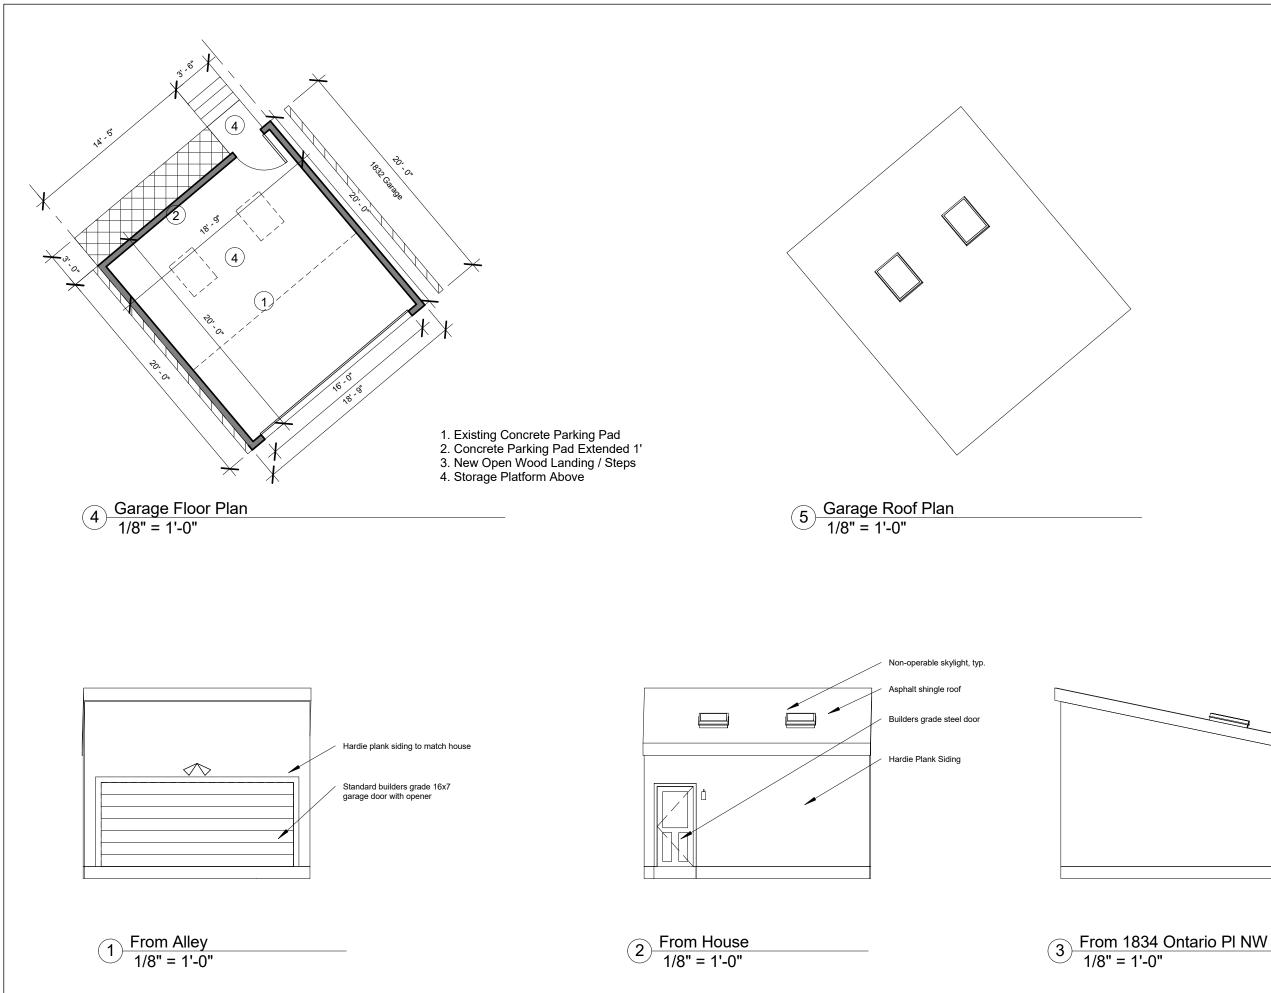

| ashington, DC 20009                                | N<br>N                                                                                                  |                |                   |          |   |
|----------------------------------------------------|---------------------------------------------------------------------------------------------------------|----------------|-------------------|----------|---|
|                                                    | 1834 Ontario PI NW<br>Washington DC                                                                     |                |                   |          |   |
|                                                    | 1834<br>Wasł                                                                                            |                |                   |          |   |
|                                                    |                                                                                                         | A101           |                   |          |   |
| Environmental                                      |                                                                                                         | A <sup>-</sup> | Scale 1" = 20'-0" |          |   |
| ns                                                 |                                                                                                         |                |                   | Scale    | - |
|                                                    |                                                                                                         |                |                   |          |   |
| 1,257 SF                                           |                                                                                                         | Page           | 5/23/18           | RD       |   |
| 343 SF                                             |                                                                                                         | Cover Page     | Date              | Drawn by |   |
|                                                    | Owner:<br>Malcolm Haith & Lee Wells<br>1834 Ontario PI NW<br>Washington, DC                             |                |                   |          |   |
|                                                    | Contractor:                                                                                             |                |                   |          |   |
| <del>.</del>                                       | Moore Construction Group LLC<br>3335 Duke St<br>Alexandria, VA 22314                                    |                |                   |          |   |
| .5SF + 49SF = 509.65<br>a + rear permeable walkway | Status:<br>Board of Zoning Adjustment<br>District of Columbia<br>CASE NO.19771 Design<br>EXHIBIT NO.34C |                |                   |          |   |