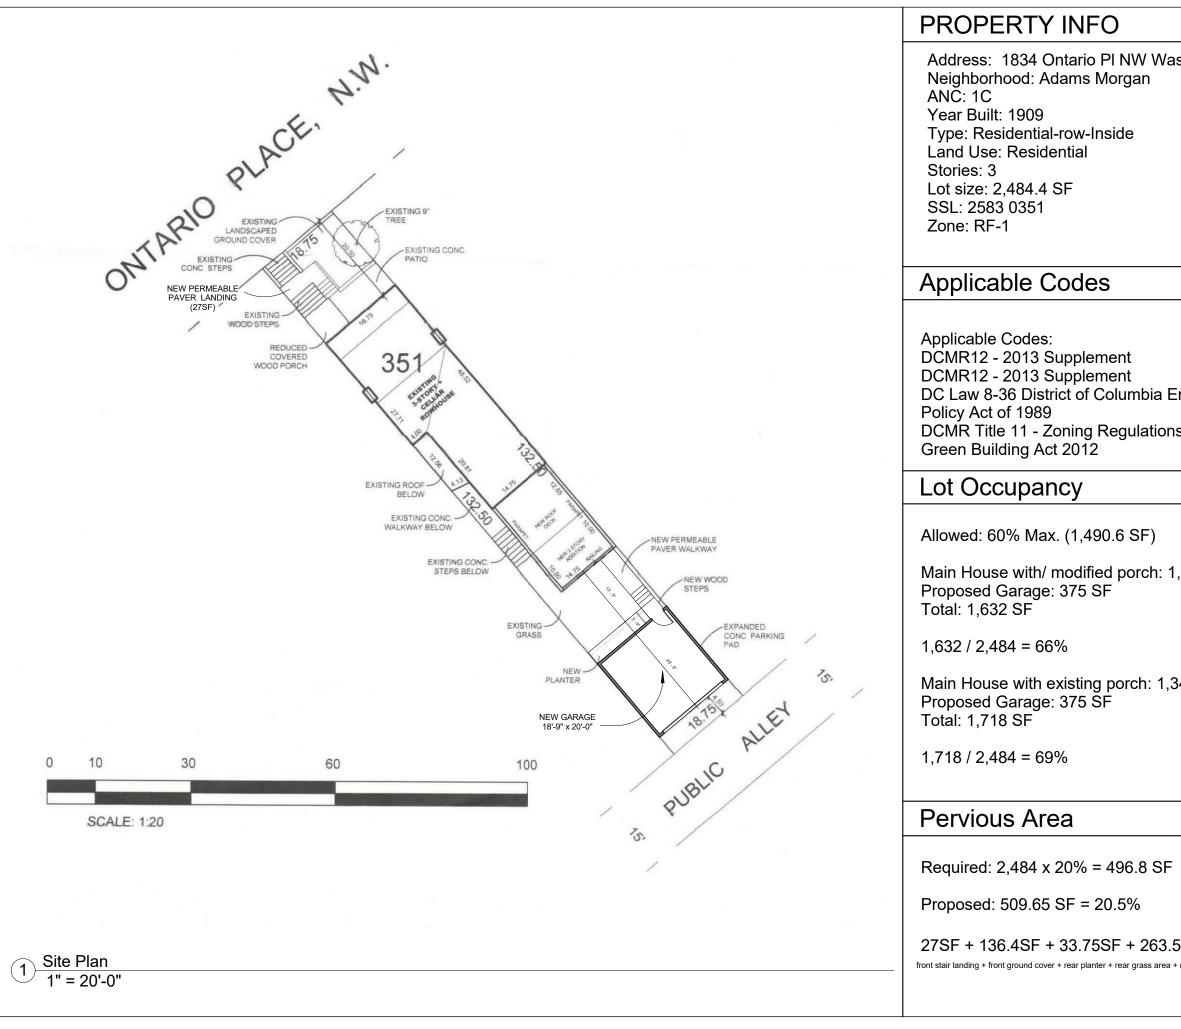

| ashington, DC 20009                                | N<br>N                                                                                                  |                |                   |          |   |
|----------------------------------------------------|---------------------------------------------------------------------------------------------------------|----------------|-------------------|----------|---|
|                                                    | 1834 Ontario PI NW<br>Washington DC                                                                     |                |                   |          |   |
|                                                    | 1834<br>Wasł                                                                                            |                |                   |          |   |
|                                                    |                                                                                                         | A101           |                   |          |   |
| Environmental                                      |                                                                                                         | A <sup>-</sup> | Scale 1" = 20'-0" |          |   |
| ns                                                 |                                                                                                         |                |                   | Scale    | - |
|                                                    |                                                                                                         |                |                   |          |   |
| 1,257 SF                                           |                                                                                                         | Page           | 5/23/18           | RD       |   |
| 343 SF                                             |                                                                                                         | Cover Page     | Date              | Drawn by |   |
|                                                    | Owner:<br>Malcolm Haith & Lee Wells<br>1834 Ontario PI NW<br>Washington, DC                             |                |                   |          |   |
|                                                    | Contractor:                                                                                             |                |                   |          |   |
| <del>.</del>                                       | Moore Construction Group LLC<br>3335 Duke St<br>Alexandria, VA 22314                                    |                |                   |          |   |
| .5SF + 49SF = 509.65<br>a + rear permeable walkway | Status:<br>Board of Zoning Adjustment<br>District of Columbia<br>CASE NO.19771 Design<br>EXHIBIT NO.34C |                |                   |          |   |