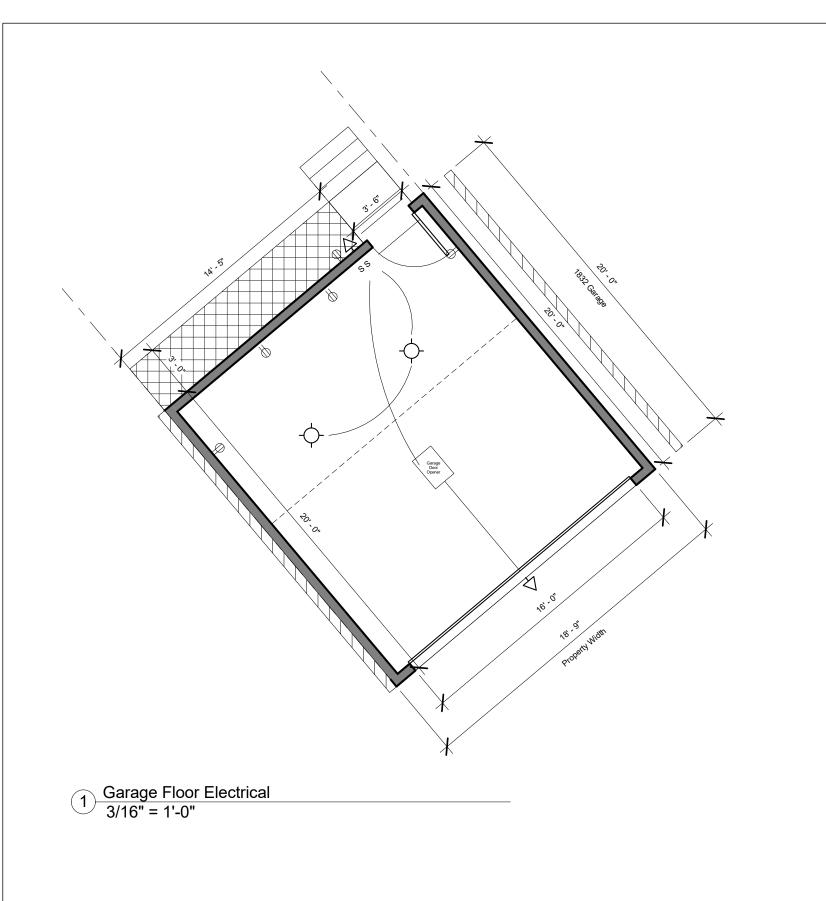

| Ele                   | ectrical Note                                                                                                                                                                                   |
|-----------------------|-------------------------------------------------------------------------------------------------------------------------------------------------------------------------------------------------|
| •<br>•<br>•<br>•<br>• | Install n<br>through<br>All light<br>Install n<br>All insta<br>Manufa<br>All smol<br>inches f<br>All outle<br>spaces<br>GFCI<br>Install n<br>through<br>Outdoo<br>Weather<br>Exterior<br>sensor |
|                       |                                                                                                                                                                                                 |